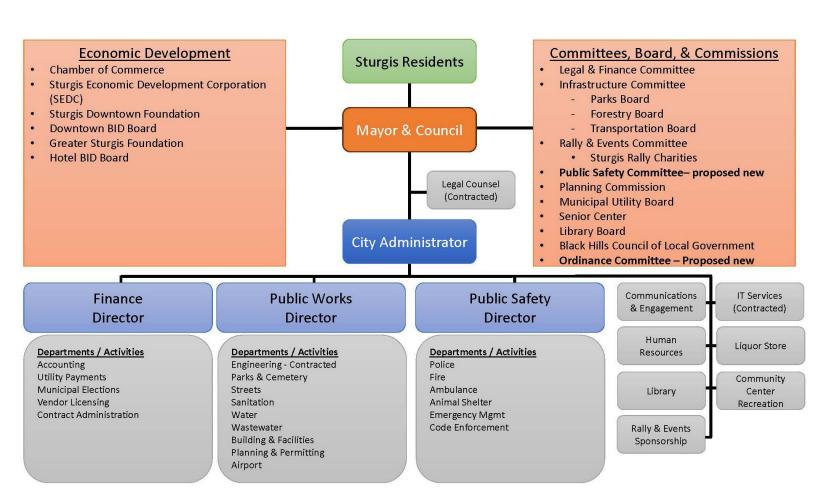

The budget package also includes an **updated organizational chart**, providing a clear overview of the City's current structure. This resource reflects the adjustments made during the budget process and serves as a valuable tool for understanding staffing realignments, departmental chain of command, and creating a more resilient operational structure.

# **Organizational Chart**

The city's organizational chart looks a bit different this year. New departments have been added under Public Works and the Public Safety Director. A City Administrator will be hired to oversee operations.