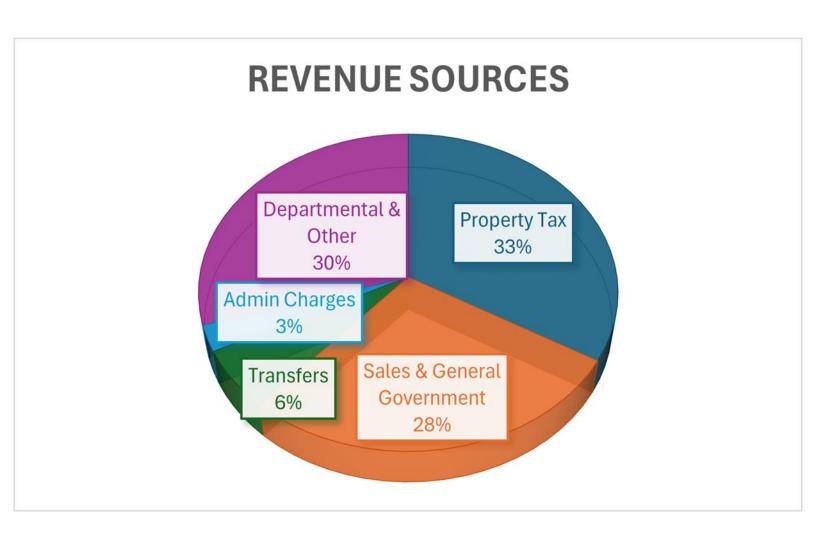

# **General Fund Overview**

The General Fund is the primary operating fund of the City and provides for public safety, public works, and parks, recreation, and more, which contributes to Sturgis' high quality of life, strong neighborhoods, and safe and welcoming community.

The table below demonstrates a balanced General Fund budget as revenues and transfers in are equal to expenses and transfers out. A balanced General Fund budget demonstrates that on-going expenses are financed through on-going revenues. The 2025 Budget outlines a sustainable financial plan.